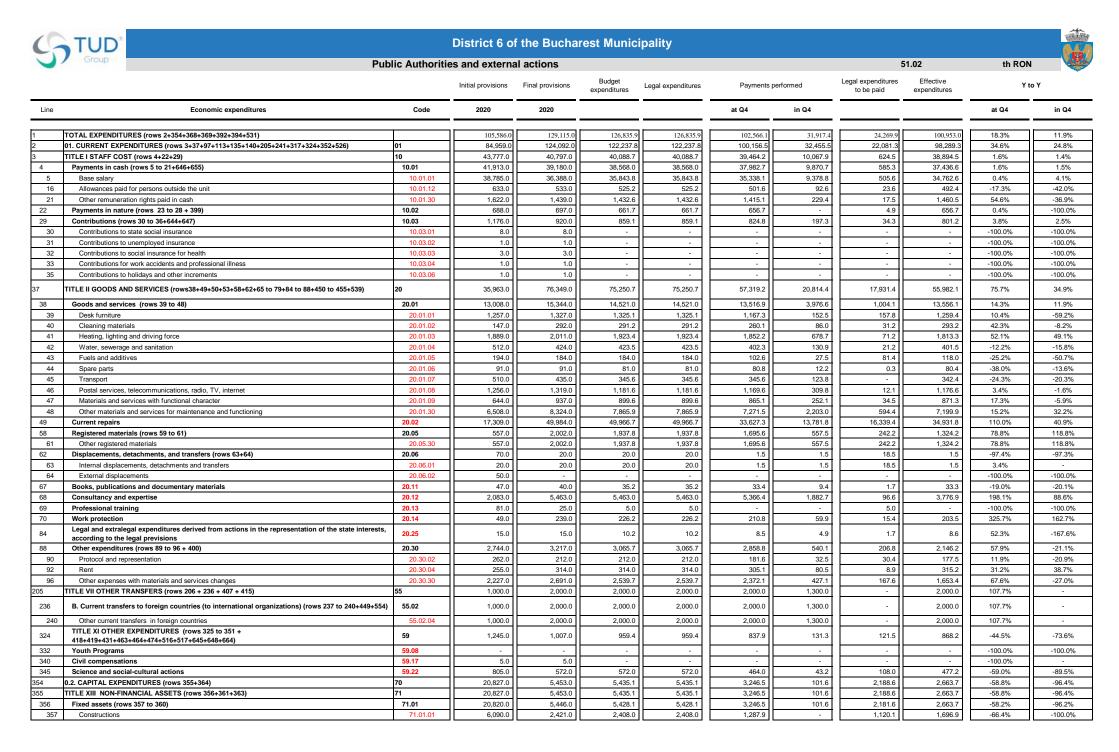

th RON

|          |                                                                                                                                           | -                 | Initial provisions | Final provisions   | Budget<br>expenditures | Legal<br>expenditures | Payments         | performed      | Legal<br>expenditures to<br>be paid | Effective expenditures | Yt              | to Y             |
|----------|-------------------------------------------------------------------------------------------------------------------------------------------|-------------------|--------------------|--------------------|------------------------|-----------------------|------------------|----------------|-------------------------------------|------------------------|-----------------|------------------|
| Line     | Economic expenditures                                                                                                                     | Code              | 2020               | 2020               |                        |                       | at Q4            | in Q4          |                                     |                        | at Q4           | in Q4            |
| 1        | TOTAL EXPENDITURES (rows 2+354+368+369+392+394+531)                                                                                       |                   | 1,039,915.0        | 1,147,683.0        | 1,161,353.3            | 1,142,336.5           | 982,455.7        | 193,907.8      | 142,925.9                           | 819,281.5              | 14.4%           | -4.2%            |
| 2        | 01. CURRENT EXPENDITURES (rows 3+37+97+113+135+140+205+241+317+324+352+526)                                                               | 01                | 716,601.0          | 878,734.0          | 851,213.7              | 842,334.5             | 784,348.3        | 193,464.5      | 57,986.2                            | 781,690.1              | 12.0%           | 4.8%             |
| 3        | TITLE I STAFF COST (rows 4+22+29)                                                                                                         | 10                | 198,370.0          | 190.649.0          | 189,700.7              | 186.846.8             | 185,613.5        | 45,764,2       | 1,233.2                             | 181,816.7              | 5.1%            | 4.8%             |
| 4        | Payments in cash (rows 5 to 21+646+655)                                                                                                   | 10.01             | 190,045.0          | 182,405.0          | 181,557.0              | 179,232.9             | 178,266.3        | 44,667.5       | 966.7                               | 174,496.9              | 5.3%            | 4.5%             |
| 5        | Base salary                                                                                                                               | 10.01.01          | 160,513.0          | 161,590.0          | 160,869.3              | 159,727.9             | 159,079.5        | 40,551.4       | 648.4                               | 156,000.6              | 6.9%            | 10.3%            |
| 9        | Bonuses for working conditions                                                                                                            | 10.01.05          | 6,039.0            | 5,419.0            | 5,419.0                | 4,691.6               | 4,668.8          | 1,141.5        | 22.8                                | 4,685.9                | 5.1%            | 1.2%             |
| 10       | Other bonuses                                                                                                                             | 10.01.06          | 62.0               | 61.0               | 61.0                   | 59.0                  | 44.3             | 13.5           | 14.7                                | 43.8                   | 55.0%           | 37.0%            |
| 15       | Fund for payments by the hour                                                                                                             | 10.01.11          | 8,050.0            | 3,041.0            | 3,041.0                | 3,041.0               | 3,022.5          | 114.8          | 18.5                                | 2,432.6                | -51.8%          | -94.2%           |
| 16       | Allowances paid for persons outside the unit                                                                                              | 10.01.12          | 3,383.0            | 1,353.0            | 1,345.2                | 1,345.2               | 1,170.0          | 512.7          | 175.2                               | 1,167.1                | 93.0%           | 221.1%           |
| 21       | Other remuneration rights paid in cash                                                                                                    | 10.01.30          | 2,213.0            | 2,079.0            | 2,060.2                | 2,060.2               | 2,026.0          | 389.4          | 34.2                                | 1,992.9                | 54.5%           | -19.0%           |
| 22       | Payments in nature (rows 23 to 28 + 399)                                                                                                  | 10.02             | 3,644.0            | 3,947.0            | 3,910.7                | 3,521.1               | 3,512.1          | 67.3           | 9.0                                 | 3,512.0                | -3.2%           | 650.8%           |
| 29       | Contributions (rows 30 to 36+644+647)                                                                                                     | 10.03             | 4,681.0            | 4,297.0            | 4,233.0                | 4,092.7               | 3,835.1          | 1,029.3        | 257.6                               | 3,807.8                | 4.7%            | 13.8%            |
| 30       | Contributions to state social insurance                                                                                                   | 10.03.01          | 8.0                | 8.0                |                        | -                     |                  |                |                                     |                        | -100.0%         | -100.0%          |
| 31       | Contributions to unemployed insurance                                                                                                     | 10.03.02          | 1.0                | 1.0                |                        | -                     |                  |                |                                     |                        | -100.0%         | -100.0%          |
| 32       | Contributions to social insurance for health<br>Contributions for work accidents and professional illness                                 | 10.03.03          | 3.0                | 3.0                |                        |                       |                  |                |                                     |                        | -100.0%         | -100.0%          |
| 33       | Contributions for work accidents and professional liness<br>Contributions to holidays and other increments                                | 10.03.04          | 1.0                | 1.0                | <u> </u>               | <u> </u>              | <u> </u>         | - 87.9         | <u>├</u>                            | <u> </u>               | -100.0%         | -100.0%          |
| 37       | TITLE II GOODS AND SERVICES (rows38+49+50+53+58+62+65 to 79+84 to 88+450 to 455+539)                                                      | 20                | 302,302.0          | 450,415.0          | 423,927.7              | 421,587.8             | 383,545.9        | 101,579.0      | 38,041.9                            | 388,382.5              | 13.8%           | 12.4%            |
| 38       | Goods and services (rows 39 to 48)                                                                                                        | 20.01             | 218,159.0          | 309,176.4          | 287,601.3              | 286,070.8             | 273,817.3        | 69,864.1       | 12,253.5                            | 288,128.4              | 6.1%            | 10.0%            |
| 39       | Desk furniture                                                                                                                            | 20.01.01          | 3,609.0            | 4,067.0            | 4,049.8                | 3,878.1               | 2,853.1          | 582.4          | 1,025.0                             | 2,504.6                | -4.3%           | -34.4%           |
| 40       | Cleaning materials                                                                                                                        | 20.01.02          | 3,516.0            | 7,083.0            | 7,066.0                | 7,064.1               | 5,104.5          | 1,245.5        | 1,959.6                             | 4,676.6                | 72.8%           | 72.1%            |
| 41       | Heating, lighting and driving force                                                                                                       | 20.01.03          | 15,768.0           | 21,431.2           | 21,229.1               | 20,249.9              | 17,650.4         | 2,726.3        | 2,599.6                             | 18,059.9               | -9.1%           | -12.4%           |
| 42       | Water, sewerage and sanitation                                                                                                            | 20.01.04          | 6,386.0            | 6,732.7            | 6,342.5                | 6,121.5               | 5,455.0          | 2,152.6        | 666.5                               | 5,763.9                | -16.3%          | 20.8%            |
| 43       | Fuels and additives                                                                                                                       | 20.01.05          | 3,627.0            | 3,592.0            | 3,007.3                | 2,954.7               | 2,843.7          | 851.8          | 111.0                               | 3,170.3                | -24.3%          | -15.7%           |
| 44       | Spare parts                                                                                                                               | 20.01.06          | 554.0              | 670.0              | 627.8                  | 614.9                 | 608.0            | 192.1          | 6.9                                 | 530.4                  | 19.5%           | -2.3%            |
| 45       | Transport                                                                                                                                 | 20.01.07          | 598.0              | 580.0              | 490.6                  | 461.7                 | 445.2            | 150.9          | 16.5                                | 438.2                  | -8.8%           | -9.1%            |
| 46       | Postal services, telecommunications, radio, TV, internet                                                                                  | 20.01.08          | 2,744.0            | 3,166.5            | 3,004.4                | 2,989.0               | 2,755.5          | 878.6          | 233.5                               | 2,783.2                | 18.0%           | 48.2%            |
| 47       | Materials and services with functional character                                                                                          | 20.01.09          | 93,486.0           | 100,564.0          | 99,363.8               | 99,351.0              | 98,918.5         | 25,010.7       | 432.5                               | 111,562.0              | 3.8%            | 5.5%             |
| 48       | Other materials and services for maintenance and functioning                                                                              | 20.01.30          | 87,871.0           | 161,290.0          | 142,420.1              | 142,386.0             | 137,183.5        | 36,073.1       | 5,202.5                             | 138,639.3              | 10.9%           | 15.2%            |
| 49       | Current repairs                                                                                                                           | 20.02             | 57,074.0           | 93,960.0           | 90,304.5               | 89,991.0              | 71,799.0         | 21,441.8       | 18,192.0                            | 70,428.9               | 39.0%           | 23.9%            |
| 50       | Food (rows 51+52+656)                                                                                                                     | 20.03             | 3,198.0            | 5,902.0            | 5,902.0                | 5,816.4               | 5,200.1          | 1,255.8        | 616.3                               | 5,479.1                | 52.9%           | 98.0%            |
| 51       | Food for people                                                                                                                           | 20.03.01          | 3,198.0            | 5,902.0            | 5,902.0                | 5,816.4               | 5,200.1          | 1,255.8        | 616.3                               | 5,479.1                | 52.9%           | 98.0%            |
| 53       | Medicines and sanitary materials (rows 54 to 57)                                                                                          | 20.04             | 1,745.0            | 2,538.0            | 2,538.0                | 2,335.4               | 2,062.9          | 673.4          | 272.4                               | 1,682.4                | 82.0%           | 253.1%           |
| 54<br>55 | Medicines<br>Sanitary materials                                                                                                           | 20.04.01 20.04.02 | 913.0<br>804.0     | 1,307.0<br>1,113.0 | 1,307.0<br>1,113.0     | 1,160.7<br>1,062.0    | 1,015.4<br>987.2 | 355.7<br>301.0 | 145.4<br>74.9                       | 925.4<br>696.7         | 54.8%<br>113.2% | 243.6%<br>258.4% |
| 55       | Disinfectants                                                                                                                             | 20.04.02          | 28.0               | 1,113.0            | 1,113.0                | 1,062.0               | 987.2<br>60.4    | 16.7           | 52.2                                | 60.3                   | 314.7%          | 423.5%           |
| 58       | Registered materials (rows 59 to 61)                                                                                                      | 20.05             | 7,684.0            | 14,900.6           | 14,582.0               | 14,403.2              | 10,380.4         | 2,744.4        | 4,022.8                             | 4,491.1                | 14.5%           | -33.0%           |
| 59       | Uniforms and equipment                                                                                                                    | 20.05.01          | 28.0               | 28.0               | 28.0                   | 14,403.2              | 2.6              | -              | 4,022.8                             | 12.6                   | -75.0%          | -100.0%          |
| 60       | Bed accessories                                                                                                                           | 20.05.03          | 211.0              | 399.0              | 399.0                  | 399.0                 | 130.8            | 52.1           | 268.2                               |                        | 169.8%          | 90.4%            |
| 61       | Other registered materials                                                                                                                | 20.05.30          | 7,445.0            | 14,473.6           | 14,155.0               | 13,989.8              | 10,247.0         | 2,692.3        | 3,742.9                             | 4,478.5                | 13.8%           | -33.8%           |
| 62       | Displacements, detachments, and transfers (rows 63+64)                                                                                    | 20.06             | 231.0              | 101.0              | 101.0                  | 101.0                 | 15.2             | 7.9            | 85.8                                | 13.7                   | -91.8%          | -92.4%           |
| 63       | Internal displacements, detachments and transfers                                                                                         | 20.06.01          | 92.0               | 85.0               | 85.0                   | 85.0                  | 15.2             | 7.9            | 69.8                                | 13.7                   | -65.9%          | 41.4%            |
| 64       | External displacements                                                                                                                    | 20.06.02          | 139.0              | 16.0               | 16.0                   | 16.0                  | -                | -              | 16.0                                | -                      | -100.0%         | -100.0%          |
| 65       | Laboratory materials                                                                                                                      | 20.09             | 3.0                | 3.0                | 3.0                    | 3.0                   | -                | -              | 3.0                                 | -                      | -               | -                |
| 67       | Books, publications and documentary materials                                                                                             | 20.11             | 73.0               | 65.0               | 60.2                   | 60.2                  | 33.5             | 9.5            | 26.6                                | 33.4                   | -20.8%          | -20.6%           |
| 68       | Consultancy and expertise                                                                                                                 | 20.12             | 2,083.0            | 5,463.0            | 5,463.0                | 5,463.0               | 5,366.4          | 1,882.7        | 96.6                                | 3,776.9                | 198.1%          | 88.6%            |
| 69       | Professional training                                                                                                                     | 20.13             | 690.0              | 396.0              | 343.3                  | 343.3                 | 84.1             | 24.5           | 259.2                               | 69.1                   | -54.8%          | -78.8%           |
| 70       | Work protection                                                                                                                           | 20.14             | 1,840.0            | 1,832.0            | 1,597.8                | 1,585.3               | 1,557.9          | 570.8          | 27.4                                | 1,561.6                | -3.5%           | 6.2%             |
| 84       | Legal and extralegal expenditures derived from actions in the representation of the state<br>interests, according to the legal previsions | 20.25             | 15.0               | 15.0               | 10.2                   | 10.2                  | 8.5              | 4.9            | 1.7                                 | 8.6                    | 52.3%           | -167.6%          |
| 88       | Other expenditures (rows 89 to 96 + 400)                                                                                                  | 20.30             | 9,507.0            | 16,063.0           | 15,421.4               | 15,405.1              | 13,220.6         | 3,099.3        | 2,184.5                             | 12,709.2               | 34.1%           | 7.8%             |
| 90       | Protocol and representation                                                                                                               | 20.30.02          | 312.0              | 262.0              | 262.0                  | 262.0                 | 183.5            | 31.9           | 78.5                                | 177.5                  | 13.0%           | -22.4%           |
| 91       | Non-life insurance premiums                                                                                                               | 20.30.03          | 4.0                | 7.0                | 5.0                    | 5.0                   | 2.4              | 1.0            | 2.6                                 | 2.4                    | -32.3%          | 44.9%            |
| 92       | Rent                                                                                                                                      | 20.30.04          | 362.0              | 386.0              | 386.0                  | 386.0                 | 355.6            | 115.2          | 30.4                                | 365.8                  | 24.3%           | 51.7%            |
| 96       | Other expenses with materials and services changes                                                                                        | 20.30.30          | 8,829.0            | 15,408.0           | 14,768.4               | 14,752.1              | 12,679.1         | 2,951.2        | 2,073.1                             | 12,163.6               | 34.8%           | 7.0%             |