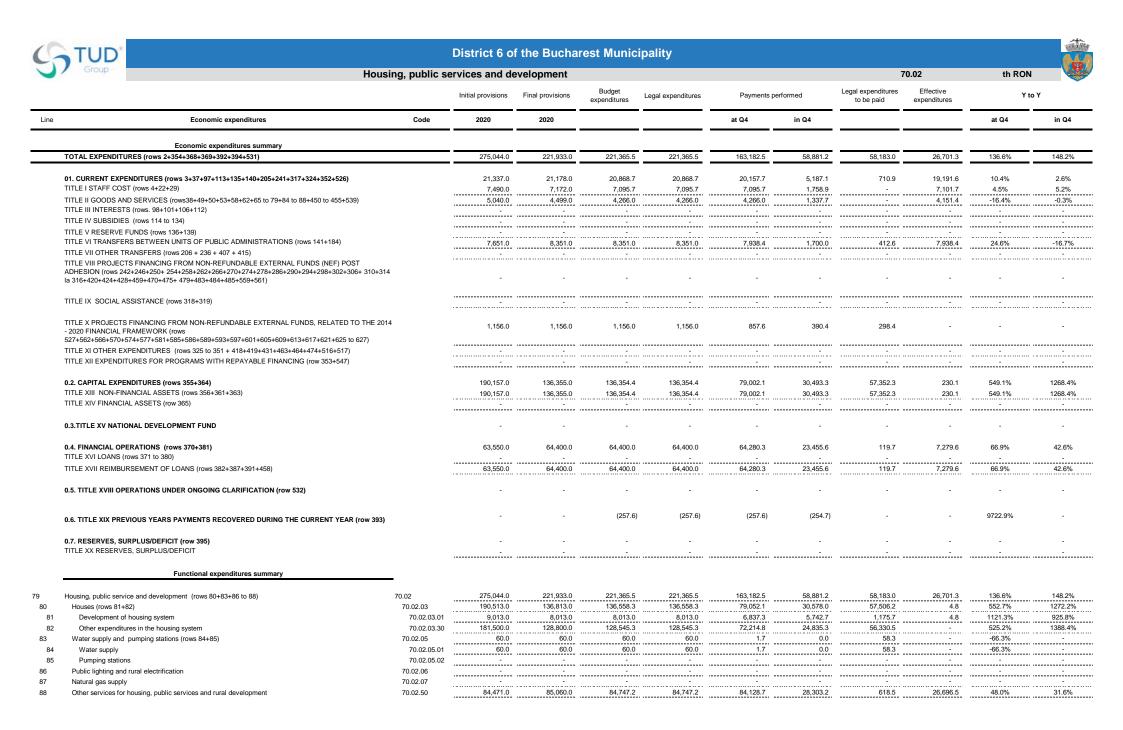

# Budgetary execution of the functional expenditures at Q4 2020

|          |                                                                                          |                         | Initial provisions     | Final provisions | Budget<br>expenditures | Legal expenditures   | Payments p           | erformed              | Legal expenditures to be paid | Effective expenditures | Yt            | to Y             |
|----------|------------------------------------------------------------------------------------------|-------------------------|------------------------|------------------|------------------------|----------------------|----------------------|-----------------------|-------------------------------|------------------------|---------------|------------------|
| ine      | Functional expenditures                                                                  | Code                    | 2020                   | 2020             |                        |                      | at Q4                | in Q4                 |                               |                        | at Q4         | in Q4            |
|          | Total Expenditures of the Local Budget (rows 2+19+27+78+95+124)                          |                         | 1.039.915.0            | 1.147.683.0      | 1,161,353.3            | 1.142.336.5          | 982.455.7            | 193.907.8             | 142.925.9                     | 819,281.5              | 14.4%         | -4.2%            |
| 2        | Part I GENERAL PUBLIC SERVICES (rows 3+6+12+13+17)                                       | 50.02                   | 148,876.0              | 171,295.0        | 168,981.9              | 168,981.9            | 140,671.2            | 41,590.0              | 28,310.8                      | 138,147.5              | 21.5%         | 14.9%            |
| 3        | Public Authorities and external actions (row 4)                                          | 51.02                   | 105,586.0              | 129,115.0        | 126,835.9              | 126,835.9            | 102,566.1            | 31,917.4              | 24,269.9                      | 100,953.0              | 18.3%         | 11.9%            |
| 4        | Executive and legislative authorities (row 5)                                            | 51.02.01                | 105,586.0              | 129,115.0        | 126,835.9              | 126,835.9            | 102,566.1            | 31,917.4              | 24,269.9                      | 100,953.0              | 18.3%         | 11.9%            |
| 5        | Executives authorities                                                                   | 51.02.01.03             | 105,586.0              | 129,115.0        | 126,835.9              | 126,835.9            | 102,566.1            | 31,917.4              | 24,269.9                      | 100,953.0              | 18.3%         | 11.9%            |
| 6        | Other general public services (rows 7 to 11)                                             | 54.02                   | 11,420.0               | 10,540.0         | 10,540.0               | 10,540.0             | 8,715.3              | 2,502.4               | 1,824.7                       | 8,660.8                | 41.9%         | 74.5%            |
| 7        | Emergency fund for local authorities                                                     | 54.02.05                | 500.0                  | -                | -                      | -                    | -                    | -                     | -                             | -                      | -             | -                |
| 10       | Community public services for persons evidence                                           | 54.02.10                | 7,620.0                | 8,120.0          | 8,120.0                | 8,120.0              | 7,133.8              | 1,556.6               | 986.2                         | 7,133.8                | 16.1%         | 8.6%             |
| 11       | Other general public services                                                            | 54.02.50                | 3,300.0                | 2,420.0          | 2,420.0                | 2,420.0              | 1,581.5              | 945.7                 | 838.5                         | 1,527.0                | -             | -                |
| 12       | Transactions regarding the public debt and loans (row 12)                                | 55.02                   | 31,870.0               | 31,640.0         | 31,606.0               | 31,606.0             | 29,389.8             | 7,170.2               | 2,216.2                       | 28,533.7               | 28.5%         | 15.3%            |
| 19       | Part II DEFENSE, PUBLIC ORDER AND NATIONAL SECURITY (rows 20+22)                         | 59.02                   | 40,652.0               | 46,780.0         | 46,011.6               | 46,011.6             | 41,240.3             | 8,236.8               | 4,771.3                       | 41,061.9               | 7.1%          | -14.0%           |
| 20       | Defense (row 21)                                                                         | 60.02                   | 400.0                  | 400.0            | 400.0                  | 400.0                | 334.4                | 71.8                  | 65.6                          | 289.0                  | 2.3%          | -12.7%           |
| 21       | National defense                                                                         | 60.02.02                | 400.0                  | 400.0            | 400.0                  | 400.0                | 334.4                | 71.8                  | 65.6                          | 289.0                  | 2.3%          | -12.7%           |
| 22       | Public order and national security (rows 23+25+26)                                       | 61.02                   | 40,252.0               | 46,380.0         | 45,611.6               | 45,611.6             | 40,906.0             | 8,165.0               | 4,705.6                       | 40,772.9               | 7.1%          | -14.0%           |
| 23       | Public order (row 24)                                                                    | 61.02.03                | 40,152.0               | 40,832.0         | 40,063.6               | 40,063.6             | 36,625.2             | 8,020.3               | 3,438.5                       | 36,625.6               | -3.9%         | -15.5%           |
| 24       | Local police                                                                             | 61.02.03.04             | 40,152.0               | 40,832.0         | 40,063.6               | 40,063.6             | 36,625.2             | 8,020.3               | 3,438.5                       | 36,625.6               | -3.9%         | -15.5%           |
| 25       | Civil protection and fire protection (nonmilitary civil protection)                      | 61.02.05                | 100.0                  | 5,548.0          | 5,548.0                | 5,548.0              | 4,280.8              | 144.7                 | 1,267.2                       | 4,147.3                | 5502.9%       | 2530.9%          |
| 27       | Part III SOCIAL-CULTURAL EXPENDITURES (rows 28+43+49+66)                                 | 63.02<br>65.02          | 453,160.0<br>133,906.0 | 580,952.0        | 559,689.3              | 540,672.4            | 499,376.6            | 120,995.5<br>23,188.2 | 41,295.8<br>35,219.7          | 479,683.7<br>110,991.9 | 9.6%          | -0.6%            |
| 28       | Education (rows 29+32+36+37+39+42+142)                                                   |                         |                        | 171,741.0        | 171,382.0<br>71,750.3  | 171,382.0            | 136,162.3            | 23,188.2<br>8,926.3   | 35,219.7<br>19,889.2          | 34,221.4               | 12.5%         | -30.4%<br>-34.5% |
| 29<br>30 | Pre-school and elementary education (rows 30+31) Pre-school education                    | 65.02.03<br>65.02.03.01 | 54,296.0<br>29,116.0   | 72,106.0         | 40,025.5               | 71,750.3<br>40,025.5 | 51,861.2<br>31,229.6 | 4,926.3               | 19,889.2                      | 34,221.4<br>18.489.5   | 6.2%<br>11.6% | -34.5%           |
|          |                                                                                          | 65.02.03.02             | 29,118.0               | 31.952.0         | 40,025.5               | 31,724.8             | 20.631.6             | 4,919.6               | 11,093.2                      | 15,731.9               | -1.1%         | -47.2%           |
| 31<br>32 | Elementary education<br>Secondary education (rows 33 to 35)                              | 65.02.04                | 39,224.0               | 61.184.6         | 61.181.3               | 61,181.3             | 50.457.1             | 4,006.7               | 10,724.1                      | 45,789.9               | -1.1%         | -7.1%            |
| 32       | Lower secondary education                                                                | 65.02.04                | 22,539.0               | 35.136.6         | 35,133.3               | 35,133.3             | 28,772.1             | 4.861.1               | 6,361.1                       | 26,435.3               | 38.0%         | 10.1%            |
| 33<br>34 | Upper secondary education                                                                | 65.02.04.01             | 16.685.0               | 26.048.0         | 26,048.0               | 26,048.0             | 21,685.0             | 5.359.8               | 4,363.0                       | 19,354.6               | 19.1%         | 82.1%            |
| 36       | Post-secondary education                                                                 | 65.02.05                | 56.0                   | 87.4             | 87.4                   | 87.4                 | 71.5                 | 3,339.8               | 4,303.0                       | 107.5                  | 42.7%         | 02.176           |
| 37       | Indefinite education by level (row 38)                                                   | 65.02.07                | 1,926.0                | 4,287.0          | 4,287.0                | 4,287.0              | 3,091.7              | 1,052.9               | 1,195.3                       | 2,788.3                | 54.8%         | 202.7%           |
| 38       | Special education                                                                        | 65.02.07.04             | 1,926.0                | 4,287.0          | 4,287.0                | 4,287.0              | 3,091.7              | 1,052.9               | 1,195.3                       | 2,788.3                | 54.8%         | 202.7%           |
| 42       | Other expenditures for education                                                         | 65.02.50                | 23.000.0               | 23.728.0         | 23,728.0               | 23,728.0             | 21,766.1             | 2,738.9               | 1,961.9                       | 21,766.1               | 26.8%         | -68.7%           |
| 49       | Culture, recreation and religion (rows 50+60+64+65)                                      | 67.02                   | 97.631.0               | 133.298.0        | 112,400,4              | 112,400,4            | 107.047.0            | 33,144,4              | 5.353.4                       | 117,530,4              | -3.8%         | 0.9%             |
| 60       | Sports' services (row 61 to 63)                                                          | 67.02.05                | 86.801.0               | 122,357.0        | 101,459.4              | 101,459.4            | 97.022.3             | 31,274.7              | 4.437.1                       | 107,505.7              | -2.6%         | 4.6%             |
| 63       | Maintenance of public gardens, parks, green areas, sports and leisure centers            | 67.02.05.03             | 86,801.0               | 122,357.0        | 101,459.4              | 101,459.4            | 97,022.3             | 31,274.7              | 4,437.1                       | 107,505.7              | -2.6%         | 4.6%             |
| 64       | Religious services                                                                       | 67.02.06                | 1,500.0                | 1,700.0          | 1,700.0                | 1,700.0              | 1,700.0              | 400.0                 | -                             | 1,700.0                | -20.0%        | -40.7%           |
| 65       | Other services in the field of culture, recreation and religion                          | 67.02.50                | 9,330.0                | 9,241.0          | 9,241.0                | 9,241.0              | 8,324.7              | 1,469.7               | 916.3                         | 8,324.7                | -13.7%        | -35.7%           |
| 66       | Insurance and social assistance (rows 67+ 68+70 to 74+77)                                | 68.02                   | 221,623.0              | 275,913.0        | 275,906.9              | 256,890.0            | 256,167.3            | 64,662.9              | 722.7                         | 251,161.4              | 14.8%         | 16.4%            |
| 67       | Assistance for the elderly                                                               | 68.02.04                | 13,041.0               | 16,587.0         | 16,587.0               | 15,774.3             | 15,465.9             | 4,014.6               | 308.4                         | 14,676.7               | 16.2%         | 3.7%             |
| 68       | Social assistance for the illness and disability (row 69)                                | 68.02.05                | 69,419.0               | 85,119.0         | 85,157.1               | 82,104.0             | 82,104.0             | 19,482.9              | -                             | 82,262.5               | 10.1%         | 0.3%             |
| 69       | Social assistance for the disabled                                                       | 68.02.05.02             | 69,419.0               | 85,119.0         | 85,157.1               | 82,104.0             | 82,104.0             | 19,482.9              | -                             | 82,262.5               | 10.1%         | 0.3%             |
| 70       | Social assistance for family and children                                                | 68.02.06                | 33,063.0               | 36,155.0         | 36,155.0               | 35,030.6             | 34,897.5             | 8,445.8               | 133.1                         | 33,623.1               | -0.3%         | -3.7%            |
| 72       | Nurseries                                                                                | 68.02.11                | 25,585.0               | 36,561.0         | 36,561.0               | 26,429.2             | 26,268.4             | 7,737.1               | 160.7                         | 24,214.7               | 13.3%         | 49.2%            |
| 73       | Units for medical and social assistance                                                  | 68.02.12                | 11,142.0               | 9,982.0          | 9,937.0                | 9,295.7              | 9,259.9              | 2,806.6               | 35.7                          | 9,259.9                | 10.1%         | 21.2%            |
| 74       | Prevention of social exclusion (rows 75+76)                                              | 68.02.15                | 2,600.0                | 3,100.0          | 3,100.0                | 2,822.6              | 2,822.6              | 797.6                 | -                             | 2,520.7                | -8.2%         | 11.2%            |
| 75       | Social support                                                                           | 68.02.15.01             | 2,600.0                | 3,100.0          | 3,100.0                | 2,822.6              | 2,822.6              | 797.6                 | -                             | 2,520.7                | -8.2%         | 11.2%            |
| 77       | Other expenditures in the insurance and social assistance field (row 134)                | 68.02.50                | 66,773.0               | 88,409.0         | 88,409.8               | 85,433.8             | 85,349.1             | 21,378.3              | 84.7                          | 84,603.9               | 30.1%         | 40.1%            |
| 78       | Part IV SERVICES AND PUBLIC DEVELOPMENT, HOUSING, ENVIRONMENT AND WATERS (rows<br>79+89) | 69.02                   | 357,204.0              | 309,658.0        | 308,930.0              | 308,930.0            | 250,587.0            | 80,885.7              | 58,343.0                      | 127,215.5              | 65.0%         | 80.6%            |
| 79       | Housing, public service and development (rows 80+83+86 to 88)                            | 70.02                   | 275,044.0              | 221,933.0        | 221,365.5              | 221,365.5            | 163,182.5            | 58,881.2              | 58,183.0                      | 26,701.3               | 136.6%        | 148.2%           |
| 80       | Houses (rows 81+82)                                                                      | 70.02.03                | 190,513.0              | 136,813.0        | 136,558.3              | 136,558.3            | 79,052.1             | 30,578.0              | 57,506.2                      | 4.8                    | 552.7%        | 1272.2%          |
| 81       | Development of housing system                                                            | 70.02.03.01             | 9,013.0                | 8,013.0          | 8,013.0                | 8,013.0              | 6,837.3              | 5,742.7               | 1,175.7                       | 4.8                    | 1121.3%       | 925.8%           |
| 82       | Other expenditures in the housing system                                                 | 70.02.03.30             | 181,500.0              | 128,800.0        | 128,545.3              | 128,545.3            | 72,214.8             | 24,835.3              | 56,330.5                      | -                      | 525.2%        | 1388.4%          |
| 83       | Water supply and pumping stations (rows 84+85)                                           | 70.02.05                | 60.0                   | 60.0             | 60.0                   | 60.0                 | 1.7                  | 0.0                   | 58.3                          | -                      | -66.3%        | -                |
| 84       | Water supply                                                                             | 70.02.05.01             | 60.0                   | 60.0             | 60.0                   | 60.0                 | 1.7                  | 0.0                   | 58.3                          |                        | -66.3%        |                  |
| 88       | Other services for housing, public services and rural development                        | 70.02.50                | 84,471.0               | 85,060.0         | 84,747.2               | 84,747.2             | 84,128.7             | 28,303.2              | 618.5                         | 26,696.5               | 48.0%         | 31.6%            |
| 89       | Environment protection (rows 90+91+94+141)                                               | 74.02                   | 82,160.0               | 87,725.0         | 87,564.4               | 87,564.4             | 87,404.4             | 22,004.4              | 160.0                         | 100,514.2              | 5.4%          | 4.5%             |
| 91       | Sanitation and waste management (rd.92+93)                                               | 74.02.05                | 82,150.0               | 87,715.0         | 87,554.4               | 87,554.4             | 87,404.4             | 22,004.4              | 150.0                         | 100,446.8              | 5.4%          | 4.5%             |