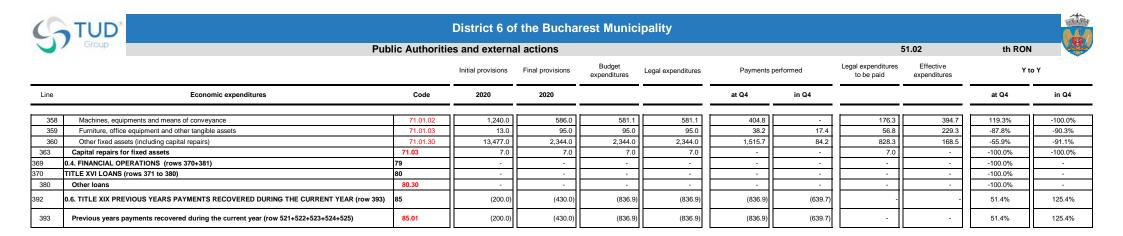

th RON

|          |                                                                                                                                           | -                 | Initial provisions | Final provisions   | Budget<br>expenditures | Legal<br>expenditures | Payments         | performed      | Legal<br>expenditures to<br>be paid | Effective expenditures | Yt              | to Y             |
|----------|-------------------------------------------------------------------------------------------------------------------------------------------|-------------------|--------------------|--------------------|------------------------|-----------------------|------------------|----------------|-------------------------------------|------------------------|-----------------|------------------|
| Line     | Economic expenditures                                                                                                                     | Code              | 2020               | 2020               |                        |                       | at Q4            | in Q4          |                                     |                        | at Q4           | in Q4            |
| 1        | TOTAL EXPENDITURES (rows 2+354+368+369+392+394+531)                                                                                       |                   | 1,039,915.0        | 1,147,683.0        | 1,161,353.3            | 1,142,336.5           | 982,455.7        | 193,907.8      | 142,925.9                           | 819,281.5              | 14.4%           | -4.2%            |
| 2        | 01. CURRENT EXPENDITURES (rows 3+37+97+113+135+140+205+241+317+324+352+526)                                                               | 01                | 716,601.0          | 878,734.0          | 851,213.7              | 842,334.5             | 784,348.3        | 193,464.5      | 57,986.2                            | 781,690.1              | 12.0%           | 4.8%             |
| 3        | TITLE I STAFF COST (rows 4+22+29)                                                                                                         | 10                | 198,370.0          | 190.649.0          | 189,700.7              | 186.846.8             | 185,613.5        | 45,764,2       | 1,233.2                             | 181,816.7              | 5.1%            | 4.8%             |
| 4        | Payments in cash (rows 5 to 21+646+655)                                                                                                   | 10.01             | 190,045.0          | 182,405.0          | 181,557.0              | 179,232.9             | 178,266.3        | 44,667.5       | 966.7                               | 174,496.9              | 5.3%            | 4.5%             |
| 5        | Base salary                                                                                                                               | 10.01.01          | 160,513.0          | 161,590.0          | 160,869.3              | 159,727.9             | 159,079.5        | 40,551.4       | 648.4                               | 156,000.6              | 6.9%            | 10.3%            |
| 9        | Bonuses for working conditions                                                                                                            | 10.01.05          | 6,039.0            | 5,419.0            | 5,419.0                | 4,691.6               | 4,668.8          | 1,141.5        | 22.8                                | 4,685.9                | 5.1%            | 1.2%             |
| 10       | Other bonuses                                                                                                                             | 10.01.06          | 62.0               | 61.0               | 61.0                   | 59.0                  | 44.3             | 13.5           | 14.7                                | 43.8                   | 55.0%           | 37.0%            |
| 15       | Fund for payments by the hour                                                                                                             | 10.01.11          | 8,050.0            | 3,041.0            | 3,041.0                | 3,041.0               | 3,022.5          | 114.8          | 18.5                                | 2,432.6                | -51.8%          | -94.2%           |
| 16       | Allowances paid for persons outside the unit                                                                                              | 10.01.12          | 3,383.0            | 1,353.0            | 1,345.2                | 1,345.2               | 1,170.0          | 512.7          | 175.2                               | 1,167.1                | 93.0%           | 221.1%           |
| 21       | Other remuneration rights paid in cash                                                                                                    | 10.01.30          | 2,213.0            | 2,079.0            | 2,060.2                | 2,060.2               | 2,026.0          | 389.4          | 34.2                                | 1,992.9                | 54.5%           | -19.0%           |
| 22       | Payments in nature (rows 23 to 28 + 399)                                                                                                  | 10.02             | 3,644.0            | 3,947.0            | 3,910.7                | 3,521.1               | 3,512.1          | 67.3           | 9.0                                 | 3,512.0                | -3.2%           | 650.8%           |
| 29       | Contributions (rows 30 to 36+644+647)                                                                                                     | 10.03             | 4,681.0            | 4,297.0            | 4,233.0                | 4,092.7               | 3,835.1          | 1,029.3        | 257.6                               | 3,807.8                | 4.7%            | 13.8%            |
| 30       | Contributions to state social insurance                                                                                                   | 10.03.01          | 8.0                | 8.0                |                        | -                     |                  |                |                                     |                        | -100.0%         | -100.0%          |
| 31       | Contributions to unemployed insurance                                                                                                     | 10.03.02          | 1.0                | 1.0                |                        | -                     |                  |                |                                     |                        | -100.0%         | -100.0%          |
| 32       | Contributions to social insurance for health<br>Contributions for work accidents and professional illness                                 | 10.03.03          | 3.0                | 3.0                |                        |                       |                  |                |                                     |                        | -100.0%         | -100.0%          |
| 33       | Contributions for work accidents and professional liness<br>Contributions to holidays and other increments                                | 10.03.04          | 1.0                | 1.0                | <u> </u>               | <u> </u>              | <u> </u>         | - 87.9         | <u>├</u>                            | <u> </u>               | -100.0%         | -100.0%          |
| 37       | TITLE II GOODS AND SERVICES (rows38+49+50+53+58+62+65 to 79+84 to 88+450 to 455+539)                                                      | 20                | 302,302.0          | 450,415.0          | 423,927.7              | 421,587.8             | 383,545.9        | 101,579.0      | 38,041.9                            | 388,382.5              | 13.8%           | 12.4%            |
| 38       | Goods and services (rows 39 to 48)                                                                                                        | 20.01             | 218,159.0          | 309,176.4          | 287,601.3              | 286,070.8             | 273,817.3        | 69,864.1       | 12,253.5                            | 288,128.4              | 6.1%            | 10.0%            |
| 39       | Desk furniture                                                                                                                            | 20.01.01          | 3,609.0            | 4,067.0            | 4,049.8                | 3,878.1               | 2,853.1          | 582.4          | 1,025.0                             | 2,504.6                | -4.3%           | -34.4%           |
| 40       | Cleaning materials                                                                                                                        | 20.01.02          | 3,516.0            | 7,083.0            | 7,066.0                | 7,064.1               | 5,104.5          | 1,245.5        | 1,959.6                             | 4,676.6                | 72.8%           | 72.1%            |
| 41       | Heating, lighting and driving force                                                                                                       | 20.01.03          | 15,768.0           | 21,431.2           | 21,229.1               | 20,249.9              | 17,650.4         | 2,726.3        | 2,599.6                             | 18,059.9               | -9.1%           | -12.4%           |
| 42       | Water, sewerage and sanitation                                                                                                            | 20.01.04          | 6,386.0            | 6,732.7            | 6,342.5                | 6,121.5               | 5,455.0          | 2,152.6        | 666.5                               | 5,763.9                | -16.3%          | 20.8%            |
| 43       | Fuels and additives                                                                                                                       | 20.01.05          | 3,627.0            | 3,592.0            | 3,007.3                | 2,954.7               | 2,843.7          | 851.8          | 111.0                               | 3,170.3                | -24.3%          | -15.7%           |
| 44       | Spare parts                                                                                                                               | 20.01.06          | 554.0              | 670.0              | 627.8                  | 614.9                 | 608.0            | 192.1          | 6.9                                 | 530.4                  | 19.5%           | -2.3%            |
| 45       | Transport                                                                                                                                 | 20.01.07          | 598.0              | 580.0              | 490.6                  | 461.7                 | 445.2            | 150.9          | 16.5                                | 438.2                  | -8.8%           | -9.1%            |
| 46       | Postal services, telecommunications, radio, TV, internet                                                                                  | 20.01.08          | 2,744.0            | 3,166.5            | 3,004.4                | 2,989.0               | 2,755.5          | 878.6          | 233.5                               | 2,783.2                | 18.0%           | 48.2%            |
| 47       | Materials and services with functional character                                                                                          | 20.01.09          | 93,486.0           | 100,564.0          | 99,363.8               | 99,351.0              | 98,918.5         | 25,010.7       | 432.5                               | 111,562.0              | 3.8%            | 5.5%             |
| 48       | Other materials and services for maintenance and functioning                                                                              | 20.01.30          | 87,871.0           | 161,290.0          | 142,420.1              | 142,386.0             | 137,183.5        | 36,073.1       | 5,202.5                             | 138,639.3              | 10.9%           | 15.2%            |
| 49       | Current repairs                                                                                                                           | 20.02             | 57,074.0           | 93,960.0           | 90,304.5               | 89,991.0              | 71,799.0         | 21,441.8       | 18,192.0                            | 70,428.9               | 39.0%           | 23.9%            |
| 50       | Food (rows 51+52+656)                                                                                                                     | 20.03             | 3,198.0            | 5,902.0            | 5,902.0                | 5,816.4               | 5,200.1          | 1,255.8        | 616.3                               | 5,479.1                | 52.9%           | 98.0%            |
| 51       | Food for people                                                                                                                           | 20.03.01          | 3,198.0            | 5,902.0            | 5,902.0                | 5,816.4               | 5,200.1          | 1,255.8        | 616.3                               | 5,479.1                | 52.9%           | 98.0%            |
| 53       | Medicines and sanitary materials (rows 54 to 57)                                                                                          | 20.04             | 1,745.0            | 2,538.0            | 2,538.0                | 2,335.4               | 2,062.9          | 673.4          | 272.4                               | 1,682.4                | 82.0%           | 253.1%           |
| 54<br>55 | Medicines<br>Sanitary materials                                                                                                           | 20.04.01 20.04.02 | 913.0<br>804.0     | 1,307.0<br>1,113.0 | 1,307.0<br>1,113.0     | 1,160.7<br>1,062.0    | 1,015.4<br>987.2 | 355.7<br>301.0 | 145.4<br>74.9                       | 925.4<br>696.7         | 54.8%<br>113.2% | 243.6%<br>258.4% |
| 55       | Disinfectants                                                                                                                             | 20.04.02          | 28.0               | 1,113.0            | 1,113.0                | 1,062.0               | 987.2<br>60.4    | 16.7           | 52.2                                | 60.3                   | 314.7%          | 423.5%           |
| 58       | Registered materials (rows 59 to 61)                                                                                                      | 20.05             | 7,684.0            | 14,900.6           | 14,582.0               | 14,403.2              | 10,380.4         | 2,744.4        | 4,022.8                             | 4,491.1                | 14.5%           | -33.0%           |
| 59       | Uniforms and equipment                                                                                                                    | 20.05.01          | 28.0               | 28.0               | 28.0                   | 14,403.2              | 2.6              | -              | 4,022.8                             | 12.6                   | -75.0%          | -100.0%          |
| 60       | Bed accessories                                                                                                                           | 20.05.03          | 211.0              | 399.0              | 399.0                  | 399.0                 | 130.8            | 52.1           | 268.2                               |                        | 169.8%          | 90.4%            |
| 61       | Other registered materials                                                                                                                | 20.05.30          | 7,445.0            | 14,473.6           | 14,155.0               | 13,989.8              | 10,247.0         | 2,692.3        | 3,742.9                             | 4,478.5                | 13.8%           | -33.8%           |
| 62       | Displacements, detachments, and transfers (rows 63+64)                                                                                    | 20.06             | 231.0              | 101.0              | 101.0                  | 101.0                 | 15.2             | 7.9            | 85.8                                | 13.7                   | -91.8%          | -92.4%           |
| 63       | Internal displacements, detachments and transfers                                                                                         | 20.06.01          | 92.0               | 85.0               | 85.0                   | 85.0                  | 15.2             | 7.9            | 69.8                                | 13.7                   | -65.9%          | 41.4%            |
| 64       | External displacements                                                                                                                    | 20.06.02          | 139.0              | 16.0               | 16.0                   | 16.0                  | -                | -              | 16.0                                | -                      | -100.0%         | -100.0%          |
| 65       | Laboratory materials                                                                                                                      | 20.09             | 3.0                | 3.0                | 3.0                    | 3.0                   | -                | -              | 3.0                                 | -                      | -               | -                |
| 67       | Books, publications and documentary materials                                                                                             | 20.11             | 73.0               | 65.0               | 60.2                   | 60.2                  | 33.5             | 9.5            | 26.6                                | 33.4                   | -20.8%          | -20.6%           |
| 68       | Consultancy and expertise                                                                                                                 | 20.12             | 2,083.0            | 5,463.0            | 5,463.0                | 5,463.0               | 5,366.4          | 1,882.7        | 96.6                                | 3,776.9                | 198.1%          | 88.6%            |
| 69       | Professional training                                                                                                                     | 20.13             | 690.0              | 396.0              | 343.3                  | 343.3                 | 84.1             | 24.5           | 259.2                               | 69.1                   | -54.8%          | -78.8%           |
| 70       | Work protection                                                                                                                           | 20.14             | 1,840.0            | 1,832.0            | 1,597.8                | 1,585.3               | 1,557.9          | 570.8          | 27.4                                | 1,561.6                | -3.5%           | 6.2%             |
| 84       | Legal and extralegal expenditures derived from actions in the representation of the state<br>interests, according to the legal previsions | 20.25             | 15.0               | 15.0               | 10.2                   | 10.2                  | 8.5              | 4.9            | 1.7                                 | 8.6                    | 52.3%           | -167.6%          |
| 88       | Other expenditures (rows 89 to 96 + 400)                                                                                                  | 20.30             | 9,507.0            | 16,063.0           | 15,421.4               | 15,405.1              | 13,220.6         | 3,099.3        | 2,184.5                             | 12,709.2               | 34.1%           | 7.8%             |
| 90       | Protocol and representation                                                                                                               | 20.30.02          | 312.0              | 262.0              | 262.0                  | 262.0                 | 183.5            | 31.9           | 78.5                                | 177.5                  | 13.0%           | -22.4%           |
| 91       | Non-life insurance premiums                                                                                                               | 20.30.03          | 4.0                | 7.0                | 5.0                    | 5.0                   | 2.4              | 1.0            | 2.6                                 | 2.4                    | -32.3%          | 44.9%            |
| 92       | Rent                                                                                                                                      | 20.30.04          | 362.0              | 386.0              | 386.0                  | 386.0                 | 355.6            | 115.2          | 30.4                                | 365.8                  | 24.3%           | 51.7%            |
| 96       | Other expenses with materials and services changes                                                                                        | 20.30.30          | 8,829.0            | 15,408.0           | 14,768.4               | 14,752.1              | 12,679.1         | 2,951.2        | 2,073.1                             | 12,163.6               | 34.8%           | 7.0%             |