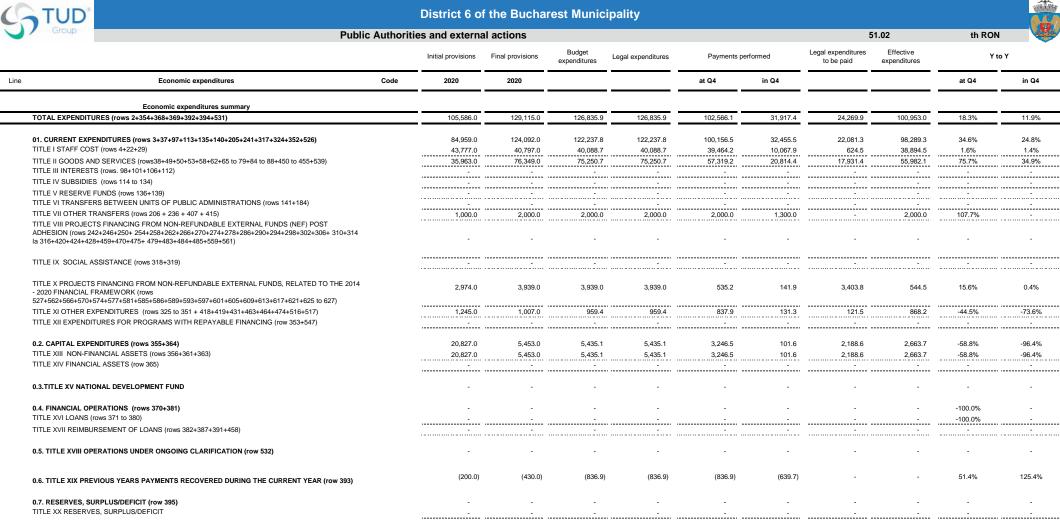

### Summary of the budgetary execution at Q4 2020

|      |                                                                 |         | Initial provisions | Final provisions | Budget<br>expenditures | Legal<br>expenditures | Payments pe | rformed    | Legal expenditures to | Effective<br>expenditures | Sums received fro | m previous years | Y       | to Y    |
|------|-----------------------------------------------------------------|---------|--------------------|------------------|------------------------|-----------------------|-------------|------------|-----------------------|---------------------------|-------------------|------------------|---------|---------|
|      |                                                                 | Code    | 2020               | 2020             |                        |                       | at Q4       | in Q4      | be paid               |                           | at Q4             | in Q4            | at Q4   | in Q4   |
| Line | Functional expenditures summary                                 |         | 1,039,915.0        | 1,147,683.0      | 1,161,353.3            | 1,142,336.5           | 982,455.7   | 193,907.8  | 142,925.9             | 819,281.5                 | (4,587.4)         | (2,782.4)        | 14.4%   | -4.2%   |
| 1    | Public authorities and external actions                         | 51.02   | 105,586.0          | 129,115.0        | 126,835.9              | 126,835.9             | 102,566.1   | 31,917.4   | 24,269.9              | 100,953.0                 | (836.9)           | (639.7)          | 18.3%   | 11.9%   |
| 2    | Transactions regarding the public debt and loans                | 55.02   | 31,870.0           | 31,640.0         | 31,606.0               | 31,606.0              | 29,389.8    | 7,170.2    | 2,216.2               | 28,533.7                  | -                 | -                | 28.5%   | 15.3%   |
| 3    | Education                                                       | 65.02   | 133,906.0          | 171,741.0        | 171,382.0              | 171,382.0             | 136,162.3   | 23,188.2   | 35,219.7              | 110,991.9                 | (359.0)           | (355.7)          | 12.5%   | -30.4%  |
| 4    | Health                                                          | 66.02   | -                  | -                | -                      | -                     | -           | -          | -                     | -                         | -                 | -                | -       | -       |
| 5    | Culture, recreation and religion                                | 67.02   | 97,631.0           | 133,298.0        | 112,400.4              | 112,400.4             | 107,047.0   | 33,144.4   | 5,353.4               | 117,530.4                 | (621.1)           | (480.9)          | -3.8%   | 0.9%    |
| 6    | Insurance and social assistance                                 | 68.02   | 221,623.0          | 275,913.0        | 275,906.9              | 256,890.0             | 256,167.3   | 64,662.9   | 722.7                 | 251,161.4                 | (1,460.1)         | (0.6)            | 14.8%   | 16.4%   |
|      | Housing, public services and development                        | 70.02   | 275,044.0          | 221,933.0        | 221,365.5              | 221,365.5             | 163,182.5   | 58,881.2   | 58,183.0              | 26,701.3                  | (257.6)           | (254.7)          | 136.6%  | 148.2%  |
| 5    | Environment protection                                          | 74.02   | 82,160.0           | 87,725.0         | 87,564.4               | 87,564.4              | 87,404.4    | 22,004.4   | 160.0                 | 100,514.2                 | (160.6)           | (160.6)          | 5.4%    | 4.5%    |
| )    | Fuel and power                                                  | 81.02   | -                  | -                | -                      | -                     |             | -          | -                     | -                         | -                 |                  | -       | -       |
| 0    | Transport                                                       | 84.02   | 85,006.0           | 83,981.0         | 77,740.5               | 77,740.5              | 67,535.5    | 17,113.2   | 10,205.0              | 33,172.9                  | (123.8)           | -<br>(122.8)     | 8.8%    | -3.6%   |
| 11   | Other expenditures                                              |         | 52,072.0           | 57,320.0         | 56,551.6               | 56,551.6              | 49,955.6    | 10,739.1   | 6,596.0               | 49,722.7                  | (768.4)           | (767.5)          | 11.9%   | -2.5%   |
| 12   | Reserves, Surplus / Deficit                                     | 96.02   | (44,983.0)         | (44,983.0)       | -                      |                       | (16,954.9)  | (74,913.3) | -                     | -                         |                   | -                | -148.1% | 171.9%  |
|      | Economic expenditures summary                                   |         | 1,039,915.0        | 1,147,683.0      | 1,161,353.3            | 1,142,336.5           | 982,455.7   | 193,907.8  | 142,925.9             | 819,281.5                 | -                 | -                | 14.4%   | -4.2%   |
| 1    | Staff costs. in which                                           | 10      | 198,370.0          | 190,649.0        | 189,700.7              | 186,846.8             | 185,613.5   | 45,764.2   | 1,233.2               | 181.816.7                 |                   |                  | 5.1%    | 4.8%    |
| 2    | without those for Education and Insurance and social assistance | 10      | 67,247.0           | 61,436.0         | 60,487.7               | 60,487.7              | 59,711.6    | 15,335.0   | 776.2                 | 59,156.2                  |                   |                  | 3.2%    | 5.8%    |
| 3    | Social assistance                                               | 57      | 59.343.0           | 74,382.0         | 74,382.0               | 71,513.2              | 69,495.8    | 18,181.0   | 2,017.4               | 68,455.0                  |                   |                  | 6.7%    | 4.1%    |
|      | Subsidies                                                       | 40      | 5,000.0            | 5,000.0          | 5,000.0                | 4,421.0               | 4,421.0     | 1,830.6    |                       | 4,421.0                   |                   |                  | -14.5%  | 98.8%   |
|      | Goods and services                                              | 20      | 302,302.0          | 450,415.0        | 423,927.7              | 421,587.8             | 383,545.9   | 101,579.0  | 38,041.9              | 388,382.5                 |                   |                  | 13.8%   | 12.4%   |
|      | Capital expenditures                                            | 70      | 304,992.0          | 251,461.0        | 250,327.1              | 240,189.4             | 155,369.5   | 54,683.4   | 84,819.9              | 30,311.8                  |                   |                  | 92.0%   | 82.6%   |
|      | Interests                                                       | 30      | 31.870.0           | 31.640.0         | 31.606.0               | 31,606.0              | 29,389.8    | 7,170.2    | 2.216.2               | 28,533.7                  |                   |                  | 28.5%   | 15.3%   |
|      | Loans reimbursements                                            | 81      | 63.550.0           | 64.400.0         | 64,400.0               | 64.400.0              | 64.280.3    | 23.455.6   | 119.7                 | 7.279.6                   |                   |                  | 66.9%   | 42.6%   |
|      | Current transfers                                               | 51.01   | 64.753.0           | 66.544.0         | 66.544.0               | 66,544.0              | 60,790.5    | 13,514.2   | 5,753.5               | 60,022.5                  |                   |                  | 0.9%    | -11.4%  |
| 0    | Internal transfers                                              | 55.01   | 23.000.0           | 23.728.0         | 23.728.0               | 23.728.0              | 21.766.1    | 2.738.9    | 1.961.9               | 21.766.1                  |                   |                  | 26.8%   | -68.7%  |
| 1    | Projects financed from non-reimbursable external funds          | 56 + 58 | 7,398.0            | 8,363.0          | 8,363.0                | 8,125.4               | 2,266.8     | 770.6      | 5,858.7               | 1,325.2                   |                   |                  | 64.6%   | 99.2%   |
| 2    | Other expenditures                                              |         | 24.320.0           | 26,084.0         | 23,374.9               | 23,374.9              | 22.471.4    | (866.5)    | 903.4                 | 26,967.3                  |                   |                  | 19.2%   | -239.8% |
| 3    | Reserves, Surplus / Deficit                                     | 90      | (44,983.0)         | (44,983.0)       |                        | -<br>-                | (16,954.9)  | (74,913.3) | -                     | -                         |                   |                  | -148.1% | 171.9%  |
|      | Total of the Operating Section                                  |         | 772,508.0          | 932,842.0        | 903,230.7              | 894,589.1             | 842,341.8   | 213,898.5  | 52,247.3              | 787,644.5                 |                   |                  | - 13.6% | 7.0%    |
|      | Reserves, surplus/deficit for the operating section             |         | -                  | 4,001.0          | -                      | -                     | 18,506.6    | (33,091.9) | -                     | -                         |                   |                  | 138.2%  | -32.8%  |
|      | Total of the Development Section                                |         | 312,390.0          | 259,824.0        | 258,122.6              | 247,747.4             | 157,068.8   | 54,922.6   | 90,678.6              | 31,637.0                  |                   |                  | 91.6%   | 82.2%   |
|      | Reserves, surplus/deficit for the development section           |         | (44,983.0)         | (48,984.0)       |                        |                       | (35,461.5)  | (41,821.3) |                       | -                         |                   |                  | -229.0% | -292.8% |
|      | Summary of expenditures                                         |         | 1,084,898.0        | 1,192,666.0      | 1,161,353.3            | 1,142,336.5           | 999,410.6   | 268,821.1  | 142,925.9             | 819,281.5                 |                   |                  | 21.3%   | 16.9%   |
|      | Operational expenditures                                        |         | 677,088.0          | 836,802.0        | 807,224.7              | 798,583.1             | 748,671.7   | 183,272.7  | 49,911.4              | 751,831.3                 |                   |                  | 10.0%   | 3.4%    |
| 2    | Investment expenditures                                         |         | 312,390.0          | 259,824.0        | 258,122.6              | 247,747.4             | 157,068.8   | 54,922.6   | 90,678.6              | 31,637.0                  |                   |                  | 91.6%   | 82.2%   |
| 3    | Financial expenditures                                          |         | 95,420.0           | 96,040.0         | 96,006.0               | 96,006.0              | 93,670.1    | 30,625.8   | 2,335.9               | 35,813.3                  |                   |                  | 52.6%   | 35.1%   |